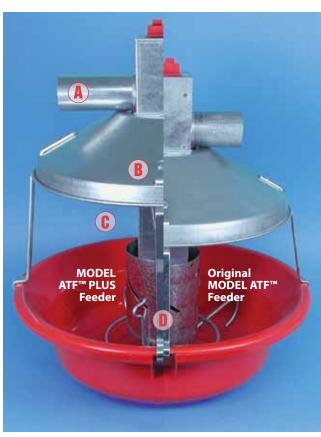

## **Proven Reliability PLUS Added** Strength and Size for Today's **Bigger Birds**

(A) Tube is two inches higher – big turkeys walk under the

(B) Turkey tough connection from shield to pan support.

(C) Two inches more eating space between pan and shield means birds have easier access to feed and waste less.

feeder line more easily.

(D) Heavy-duty feeder includes thicker pan supports that lock the feed pan in place.

Chore-Time's MODEL ATF™ PLUS Feeder retains all the reliability, ruggedness, and quality that the industry has come to appreciate about Chore-Time's famous MODEL ATF™ Feeder, PLUS even greater benefits for you: