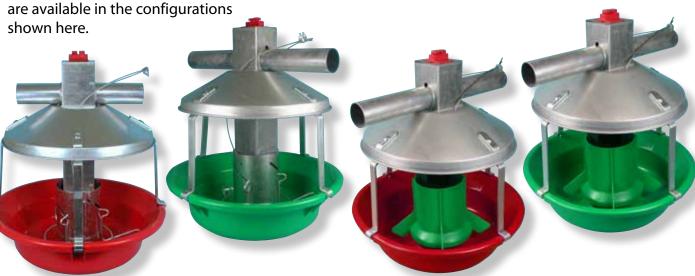

| MODEL ATF™ Feeder<br>Combinations |           | Metal<br>Cone | Green<br>Plastic<br>Cone |
|-----------------------------------|-----------|---------------|--------------------------|
| MODEL ATF™<br>PLUS Feeder         | Red pan   | Х             | Х                        |
|                                   | Green pan | Х             | Х                        |
| Original MODEL<br>ATF™ Feeder     | Red pan   | Х             | Х                        |
|                                   | Green pan | Х             | Х                        |

Chore-Time's MODEL ATF™ PLUS Feeder is available in a variety of configurations:

• Chore-Time's MODEL ATF™ PLUS Feeders feature more head room for larger turkeys and are available in the configurations