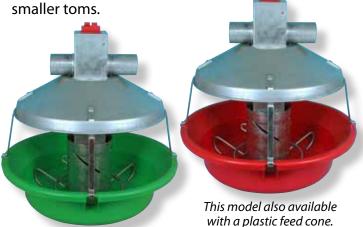

## **Proven Reliability PLUS Added** Strength and Size for Today's **Bigger Birds**

(A) Tube is two inches higher – big turkeys walk under the

(B) Turkey tough connection from shield to pan support.

(C) Two inches more eating space between pan and shield means birds have easier access to feed and waste less.

feeder line more easily.

(D) Heavy-duty feeder includes thicker pan supports that lock the feed pan in place.

Chore-Time's MODEL ATF™ PLUS Feeder retains all the reliability, ruggedness, and quality that the industry has come to appreciate about Chore-Time's famous MODEL ATF™ Feeder, PLUS even greater benefits for you:

- Proven durability for use with turkeys of 40 pounds and up.
- Better feed conversion wide feed saver lip and feed saver ring help retain feed in pan, while larger pan-to-shield opening encourages birds to keep their heads in the feeder for less feed spillage.
- Save labor when flooding pans or lowering feed levels with Chore-Time's time-tested central winching system.
- Better feed flow for today's high-fat feeds is provided by the combination of Chore-Time's large-diameter, welded-seam tube and easyto-clean plastic pan.

| MODEL ATF™ Feeder<br>Combinations |           | Metal<br>Cone | Green<br>Plastic<br>Cone |
|-----------------------------------|-----------|---------------|--------------------------|
| MODEL ATF™<br>PLUS Feeder         | Red pan   | Х             | Х                        |
|                                   | Green pan | Х             | Х                        |
| Original MODEL<br>ATF™ Feeder     | Red pan   | Х             | Х                        |
|                                   | Green pan | Х             | Х                        |

Chore-Time's MODEL ATF™ PLUS Feeder is available in a variety of configurations:

• Chore-Time's MODEL ATF™ PLUS Feeders feature more head room for larger turkeys and are available in the configurations

Chore-Time's MODEL ATF™ PLUS Feeder

• Chore-Time also has the original MODEL ATF™
Feeder – the shorter "original" feeder is ideal
for use with turkey hens or