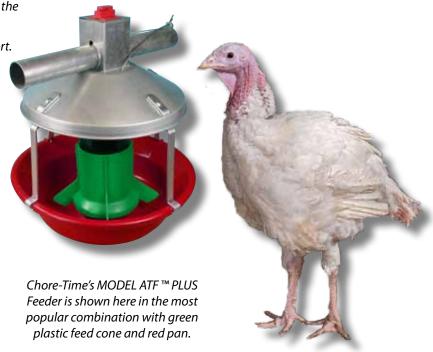

## MODEL ATF™ PLUS Feeder

- Proven durability for use with turkeys of 40 pounds and up.
- Better feed conversion wide feed saver lip and feed saver ring help retain feed in pan, while larger pan-to-shield opening encourages birds to keep their heads in the feeder for less feed spillage.
- Save labor when flooding pans or lowering feed levels with Chore-Time's time-tested central winching system.
- Better feed flow for today's high-fat feeds is provided by the combination of Chore-Time's large-diameter, welded-seam tube and easyto-clean plastic pan.